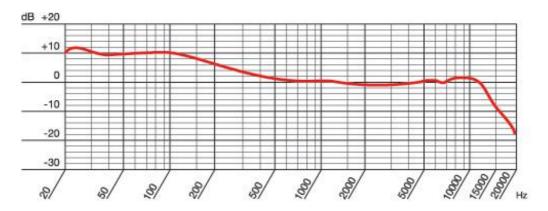

## **Graphical data**

C 411

## **Specifications**

| figure-eight (vibration pickup)                                                                  |
|--------------------------------------------------------------------------------------------------|
| 10 to 18,000 Hz                                                                                  |
| 1 mV/msec-2 (vibration pickup)                                                                   |
| 100 dB (for 1% THD)                                                                              |
| 200 ohms unbalanced                                                                              |
| >=1000 ohms                                                                                      |
| 9 to 52 V phantom power to DIN 45596 or battery powering from B 29 L or AKG bodypack transmitter |
| approx. 2.2 mA                                                                                   |
| C 411 PP: 3-pin XLR<br>C 411 L: 3-pin mini XLR                                                   |
|                                                                                                  |