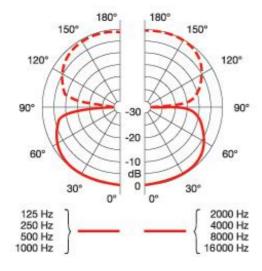

## **Graphical data**

C 411

## **Specifications**

| figure-eight (vibration pickup)                                                                  |
|--------------------------------------------------------------------------------------------------|
| 10 to 18,000 Hz                                                                                  |
| 1 mV/msec-2 (vibration pickup)                                                                   |
| 100 dB (for 1% THD)                                                                              |
| 200 ohms unbalanced                                                                              |
| >=1000 ohms                                                                                      |
| 9 to 52 V phantom power to DIN 45596 or battery powering from B 29 L or AKG bodypack transmitter |
| approx. 2.2 mA                                                                                   |
| C 411 PP: 3-pin XLR<br>C 411 L: 3-pin mini XLR                                                   |
|                                                                                                  |